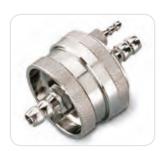

## 47 mm Stainless Steel Filter Holder

## For In-Line Filtration

The filter holder is suitable for a pressure of up to 20 bar. The inlet side valve is convenient for the intermittent run-off of waste water. Other connectors, available as accessories, fit the holder onto reducing

valves or pumps with G<sup>3</sup>/<sub>8</sub> female thread (order no. 17089) or onto pressure tanks with G<sup>3</sup>/<sub>8</sub> male thread (order no. 17069) or on taps with G<sup>3</sup>/<sub>4</sub> male thread (order no. 17068).