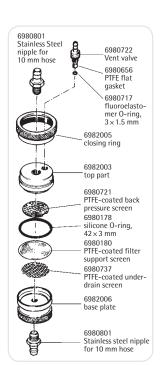

Diagram for 16254

## Ordering Information

| Description                                                                                                                                                                     | Order No. |
|---------------------------------------------------------------------------------------------------------------------------------------------------------------------------------|-----------|
| Stainless steel filter holder for 47 mm membrane filter (with adapter M12×1 male thread to hose barb DN10, Mat. 316, ref. 6980801) – Replacement parts are shown in the diagram | 16254     |
| Stainless steel filter holder for 47 mm membrane filter (with adapter M12×1 male thread to hose barb DN 4 to 5, Mat. 316, ref. 6981132)                                         | 16278     |
| Stainless steel back pressure screen                                                                                                                                            | 69807211  |
| Stainless steel filter support screen                                                                                                                                           | 69801801  |
| Stainless steel underdrain screen                                                                                                                                               | 00181     |
| Stainless steel connector M12×1 male thread to hose barb DN 4-5                                                                                                                 | 6981132   |
| Adapter Quick connect nipple length 60 mm male part to male thread M12 x 1, Mat 316                                                                                             | 170901    |